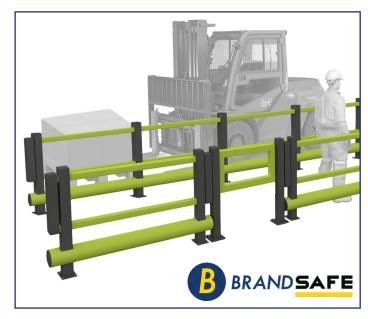

## Safe and easy to use pedestrian access for any barrier system

#### **Description**

Low maintenance High Density Polyethylene (HDPE) plastic gates only need replacing when frequent, major impact has occurred.

Unlike metal gates, there is minimal floor damage when impact occurs, saving maintenance costs long term.

Available in a range of striking, high visibility colors that are easily detectable, preventing accidents before they happen.

Fully recyclable and non-toxic. Suitable for use in food production facilities and freezer environments.