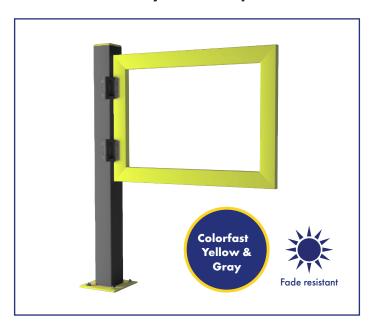

#### **Features and Benefits**

- Highly durable plastic for long lasting protection
- · Flexes on impact and reforms shape
- Variety of highly visible colours available
- Use in temperatures as low as -40°F

#### **Description**

Low maintenance High Density Polyethylene (HDPE) plastic gates only need replacing when frequent, major impact has occurred.

Unlike metal gates, there is minimal floor damage when impact occurs, saving maintenance costs long term.

| Property          | Specification                                                           |
|-------------------|-------------------------------------------------------------------------|
| Height            | 45.28"                                                                  |
| Width             | 9.45" (footplate)                                                       |
| Length            | 31.50" upwards                                                          |
| Temperature Range | -40°F to 122°F                                                          |
| Color Options     | Colorfast Yellow & Gray<br>Hi-Vis Yellow & Blue<br>Safety Yellow & Gray |