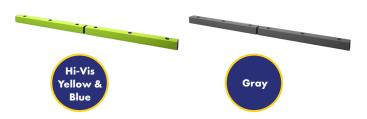

| Property          | Specification                                           |
|-------------------|---------------------------------------------------------|
| Height            | 3.94"                                                   |
| Width             | 3.94"                                                   |
| Length            | 35.43" upwards                                          |
| Temperature Range | -40°F to 122°F                                          |
| Color Options     | Colorfast Yellow & Gray<br>Hi-Vis Yellow & Blue<br>Gray |