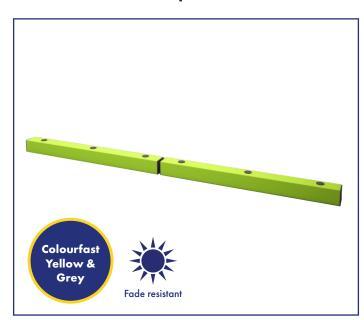

#### **Features and Benefits**

- Highly durable plastic for long lasting protection
- Flexes on impact and reforms shape
- Variety of highly visible colours available
- Use in temperatures as low as -40°C

#### Description

Low maintenance High Density Polyethylene (HDPE) plastic bumpers only need replacing when frequent, major impact has occurred.

Unlike metal bumpers, there is minimal floor damage when impact occurs, saving maintenance costs long term.

Available in a range of striking, high visibility colours that are easily detectable, preventing accidents before they happen.

Fully recyclable and non-toxic. Suitable for use in food production facilities and freezer environments.

| Property          | Specification                                           |
|-------------------|---------------------------------------------------------|
| Height            | 3.94"                                                   |
| Width             | 3.94"                                                   |
| Length            | 35.43" upwards                                          |
| Temperature Range | -40°F to 122°F                                          |
| Color Options     | Colorfast Yellow & Gray<br>Hi-Vis Yellow & Blue<br>Gray |